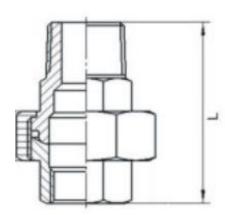

## **STAINLESS STEEL 316 BSP 150LB FITTINGS**

Female socket union

Male/female socket union

| Nominal bore |          | Thickness<br>of nut<br>dim. T | Overall length dim. L |             | Weight each |             |
|--------------|----------|-------------------------------|-----------------------|-------------|-------------|-------------|
|              |          |                               | Female                | Male/female | Female      | Male/female |
| Metric       | Imperial | mm                            | mm                    | mm          | kgs         | kgs         |
| 6mm          | 1/8"     | 11.0                          | 22.8                  | 39.5        | 0.09        | 0.09        |
| 8mm          | 1/4"     | 12.0                          | 26.3                  | 45.0        | 0.10        | 0.11        |
| 10mm         | 3/8"     | 13.0                          | 27.8                  | 39.0        | 0.08        | 0.08        |
| 15mm         | 1/2"     | 14.0                          | 33.0                  | 44.5        | 0.13        | 0.14        |
| 20mm         | 3/4"     | 16.5                          | 35.0                  | 47.6        | 0.18        | 0.20        |
| 25mm         | 1"       | 17.0                          | 41.0                  | 55.5        | 0.33        | 0.35        |
| 32mm         | 1 1/4"   | 17.0                          | 44.2                  | 61.2        | 0.41        | 0.46        |
| 40mm         | 1 1/2"   | 18.5                          | 47.5                  | 64.5        | 0.57        | 0.63        |
| 50mm         | 2"       | 20.5                          | 51.5                  | 72.0        | 0.82        | 0.91        |
| 65mm         | 2 1/2"   | 23.0                          | 68.5                  | 101.0       | 1.29        | 2.45        |
| 80mm         | 3"       | 26.0                          | 78.0                  | 108.0       | 1.65        | 2.97        |
| 100mm        | 4"       | 29.0                          | 91.5                  | 128.5       | 2.90        | 4.97        |

Female unions are available as cone seat or flat seat; flat seat are fitted with PTFE washer. Male female unions are available only as cone seat.