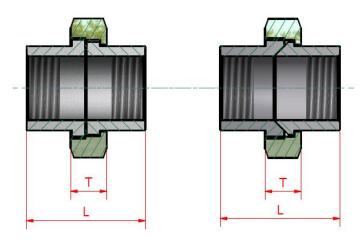

## **STAINLESS STEEL 316 BSP 150LB FITTINGS**

Female socket union

Male/female socket union

| Nominal bore |          | Thickness<br>of nut<br>dim. T | Overall length dim. L |             | Weight each |             |
|--------------|----------|-------------------------------|-----------------------|-------------|-------------|-------------|
|              |          |                               | Female                | Male/female | Female      | Male/female |
| Metric       | Imperial | mm                            | mm                    | mm          | kgs         | kgs         |
| 6mm          | 1/8"     | 11.0                          | 22.8                  | 39.5        | 0.09        | 0.09        |
| 8mm          | 1/4"     | 12.0                          | 26.3                  | 45.0        | 0.10        | 0.11        |
| 10mm         | 3/8"     | 13.0                          | 27.8                  | 39.0        | 0.08        | 0.08        |
| 15mm         | 1/2"     | 14.0                          | 33.0                  | 44.5        | 0.13        | 0.14        |
| 20mm         | 3/4"     | 16.5                          | 35.0                  | 47.6        | 0.18        | 0.20        |
| 25mm         | 1"       | 17.0                          | 41.0                  | 55.5        | 0.33        | 0.35        |
| 32mm         | 1 1/4"   | 17.0                          | 44.2                  | 61.2        | 0.41        | 0.46        |
| 40mm         | 1 1/2"   | 18.5                          | 47.5                  | 64.5        | 0.57        | 0.63        |
| 50mm         | 2"       | 20.5                          | 51.5                  | 72.0        | 0.82        | 0.91        |
| 65mm         | 2 1/2"   | 23.0                          | 68.5                  | 101.0       | 1.29        | 2.45        |
| 80mm         | 3"       | 26.0                          | 78.0                  | 108.0       | 1.65        | 2.97        |
| 100mm        | 4"       | 29.0                          | 91.5                  | 128.5       | 2.90        | 4.97        |

Female unions are available as cone seat or flat seat; flat seat are fitted with PTFE washer. Male female unions are available only as cone seat.