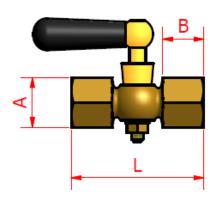

Body made from unpolished brass; handle hard black plastic. Used where isolation of the pressure gauge is required.

Gauge cock

| Nominal bore |          | Across<br>flats dim.<br>A | Length<br>dim. B | Overall<br>length<br>dim. L | Weight<br>each |
|--------------|----------|---------------------------|------------------|-----------------------------|----------------|
| Metric       | Imperial | mm                        | mm               | mm                          | kgs            |
| 6mm          | 1/8"     | 18                        | 18.0             | 49                          | 0.09           |
| 8mm          | 1/4"     | 18.0                      | 18.0             | 49                          | 0.11           |
| 10mm         | 3/8"     | 21.0                      | 21.0             | 56                          | 0.13           |
| 15mm         | 1/2"     | 25.0                      | 25.0             | 65                          | 0.24           |