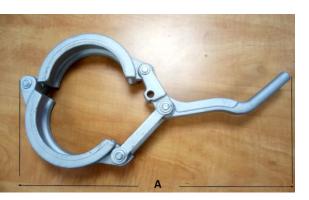

## **Instantaneous joint**

Unicone® instantaneous joints are manufactured from forged steel parts and solid bar to ensure strength and reliability.

Available in blue paint or Delta Protekt zinc flake finish; complete with drab rubber seal.

| Nominal bore |          | Length | Length | Length | Weight |
|--------------|----------|--------|--------|--------|--------|
|              |          | dim. A | dim. B | dim. C | each   |
| Metric       | Imperial | mm     | mm     | mm     | kgs    |
| 80mm         | 3"       | 375    | 172    | 210    | 2.59   |
| 100mm        | 4"       | 425    | 190    | 215    | 3.30   |
| 125mm        | 5"       | 512    | 235    | 280    | 4.80   |
| 150mm        | 6"       | 542    | 265    | 310    | 6.67   |