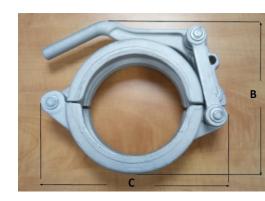

## **Instantaneous joint**

Unicone® instantaneous joints are manufactured from forged steel parts and solid bar to ensure strength and reliability.

Available in blue paint or Delta Protekt zinc flake finish; complete with drab rubber seal.

| Nominal bore |          | Length | Length | Length | Weight |
|--------------|----------|--------|--------|--------|--------|
|              |          | dim. A | dim. B | dim. C | each   |
| Metric       | Imperial | mm     | mm     | mm     | kgs    |
| 80mm         | 3"       | 375    | 172    | 210    | 2.59   |
| 100mm        | 4"       | 425    | 190    | 215    | 3.30   |
| 125mm        | 5"       | 512    | 235    | 280    | 4.80   |
| 150mm        | 6"       | 542    | 265    | 310    | 6.67   |