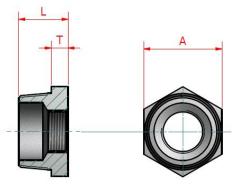

## **Hexagon bush**

|              |                 | Width        | A 41 1   | Thiston    |             |
|--------------|-----------------|--------------|----------|------------|-------------|
| Naminal haus |                 | across       | Minimu   | Thickness  | \A/=:= =+   |
| Nominal bore |                 | hxagon       | m length | of hexagon | Weight each |
|              |                 | flats dim. A | dim. L   | dim. T     |             |
| Metric       | Imperial        | mm           | mm       | mm         | kgs         |
| 8 x 6mm      | 1/4" x 1/8"     | 14,0         | 12,5     | 6          | 0.01        |
| 10 x 6mm     | 3/8" x 1/8"     | 17,0         | 12,5     | 8          | 0.02        |
| 10 x 8mm     | 3/8" x 1/4"     | 17,0         | 12,5     | 8          | 0.02        |
| 15 x 6mm     | 1/2" x 1/8"     | 22,0         | 17,5     | 8          | 0.04        |
| 15 x 8mm     | 1/2" x 1/4"     | 22,0         | 17,5     | 8          | 0.05        |
| 15 x 10mm    | 1/2" x 3/8"     | 22,0         | 17,5     | 8          | 0.03        |
| 20 x 6mm     | 3/4" x 1/8"     | 27,0         | 19,0     | 10         | 0.08        |
| 20 x 8mm     | 3/4" x 1/4"     | 27,0         | 19,0     | 10         | 0.08        |
| 20 x 10mm    | 3/4" x 3/8"     | 27,0         | 19,0     | 10         | 0.07        |
| 20 x 15mm    | 3/4" x 1/2"     | 27,0         | 19,0     | 10         | 0.05        |
| 25 x 8mm     | 1" x 1/4"       | 36,0         | 21,0     | 10         | 0.14        |
| 25 x 10mm    | 1" x 3/8"       | 36,0         | 21,0     | 10         | 0.14        |
| 25 x 15mm    | 1" x 1/2"       | 36,0         | 21,0     | 10         | 0.13        |
| 25 x 20mm    | 1" x 3/4"       | 36,0         | 21,0     | 10         | 0.10        |
| 32 x 15mm    | 1 1/4" x 1/2"   | 46,0         | 24,0     | 11         | 0.27        |
| 32 x 20mm    | 1 1/4" x 3/4"   | 46,0         | 24,0     | 11         | 0.24        |
| 32 x 25mm    | 1 1/4" x 1"     | 46,0         | 24,0     | 11         | 0.19        |
| 40 x 15mm    | 1 1/2" x 1/2"   | 50,0         | 24,0     | 13         | 0.32        |
| 40 x 20mm    | 1 1/2" x 3/4"   | 50,0         | 24,0     | 13         | 0.31        |
| 40 x 25mm    | 1 1/2" x 1"     | 50,0         | 24,0     | 13         | 0.26        |
| 40 x 32mm    | l 1/2" x 1 1/4' | 50,0         | 24,0     | 13         | 0.17        |
| 50 x 15mm    | 2" x 1/2"       | 65,0         | 27,0     | 14         | 0.59        |
| 50 x 20mm    | 2" x 3/4"       | 65,0         | 27,0     | 14         | 0.56        |
| 50 x 25mm    | 2" x 1"         | 65,0         | 27,0     | 14         | 0.53        |
| 50 x 32mm    | 2" x 1 1/4"     | 65,0         | 27,0     | 14         | 0.46        |
| 50 x 40mm    | 2" x 1 1/2"     | 65,0         | 27,0     | 14         | 0.40        |
| 65 x 25mm    | 2 1/2" x 1"     | 78,0         | 32,0     | 16         | 1.08        |
| 65 x 32mm    | 2 1/2" x 1 1/4  | 78,0         | 32,0     | 16         | 1.05        |
| 65 x 40mm    | 2 1/2" x 1 1/2' | 78,0         | 32,0     | 16         | 0.93        |
| 65 x 50mm    | 2 1/2" x 2"     | 78,0         | 32,0     | 16         | 0.68        |
| 80 x 25mm    | 3" x 1"         | 90,0         | 35,0     | 19         | 1.85        |
| 80 x 32mm    | 3" x 1 1/4"     | 90,0         | 35,0     | 19         | 1.77        |
| 80 x 40mm    | 3" x 1 1/2"     | 90,0         | 35,0     | 19         | 1.67        |
| 80 x 50mm    | 3" x 2"         | 90,0         | 35,0     | 19         | 1.40        |
| 80 x 65mm    | 3" x 2 1/2"     | 90,0         | 35,0     | 19         | 0.86        |
| 100 x 40mm   | 4" x 1 1/2"     | 115,0        | 40,0     | 22         | 3.76        |
| 100 x 50mm   | 4" x 2"         | 115,0        | 40,0     | 22         | 3.33        |
| 100 x 65mm   | 4" x 2 1/2"     | 115,0        | 40,0     | 22         | 2.75        |
| 100 x 80mm   | 4" x 3"         | 115,0        | 40,0     | 22         | 2.25        |
| 125 x 100mm  | 5"x 4"          | 140,0        | 45,0     | 25         | 3.65        |
| 150 x 100mm  | 6" x 4"         | 166,0        | 45,0     | 25         | 5.24        |
|              |                 | ,            |          |            |             |