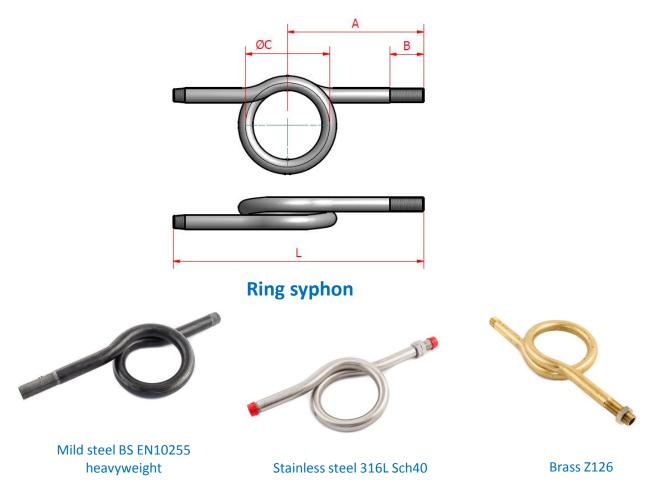

Fitted with 2 backnuts on parallel end; NPT threads and BSP taper both ends are available; special patterns available on request.

Other wall thicknesses and materials available on request.

Maximum recommended pressure rating 16 bar with steam up to 260° C.

| Nominal bore |          | Length<br>dim. A | Length<br>dim. B | Length<br>dim. C | Length<br>dim. L | Weight<br>each incl.<br>nuts |
|--------------|----------|------------------|------------------|------------------|------------------|------------------------------|
| Metric       | Imperial | mm               | mm               | mm               | mm               | kgs                          |
| 8mm          | 1/4"     | 137.0            | 38.5             | 91.0             | 252.0            | 0.46                         |
| 10mm         | 3/8"     | 166.0            | 40.0             | 94.0             | 296.0            | 0.59                         |
| 15mm         | 1/2"     | 177.0            | 55.0             | 100.0            | 331.0            | 0.86                         |