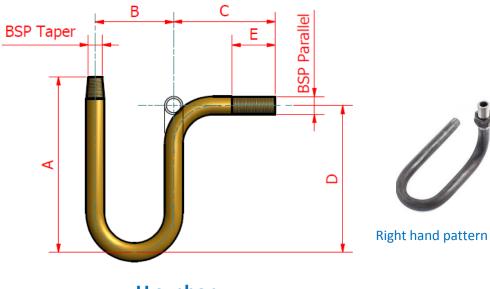

## **U** syphon

Brass Z126

Stainless steel 316L Sch40

Fitted with 2 backnuts on parallel end; NPT threads and BSP taper both ends are available; special patterns available on request.

Other wall thicknesses and materials available on request.

Maximum recommended pressure rating 16 bar with steam up to 260° C.

| Nominal bore |          | Length<br>dim. A | Length<br>dim. B | Length<br>dim. C | Length<br>dim. D | Length<br>dim. E | Weight each incl. nuts |
|--------------|----------|------------------|------------------|------------------|------------------|------------------|------------------------|
| Metric       | Imperial | mm               | mm               | mm               | mm               | mm               | kgs                    |
| 8mm          | 1/4"     | 154.5            | 68.5             | 86.0             | 132.0            | 38.5             | 0.34                   |
| 10mm         | 3/8"     | 163.0            | 73.0             | 94.5             | 136.5            | 40.0             | 0.43                   |
| 15mm         | 1/2"     | 210.5            | 91.5             | 124.0            | 174.5            | 55.0             | 0.63                   |